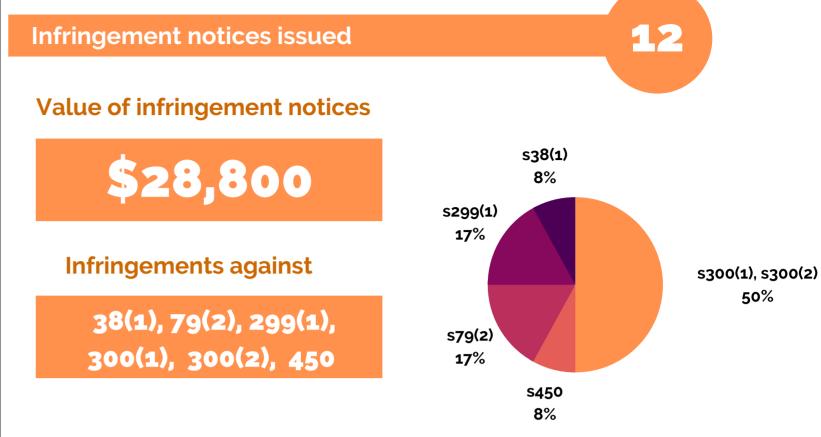

#### **WHS Act**

s38(1): Duty to notify of notifiable incidents

#### **WHS Regulation**

s79(2): Specific requirements to minimise risk of fall

s299(1): Safe work method statements required for high risk construction work

s300(1), s300(2): Compliance with safe work method statements

s450: Duty to obtain asbestos register