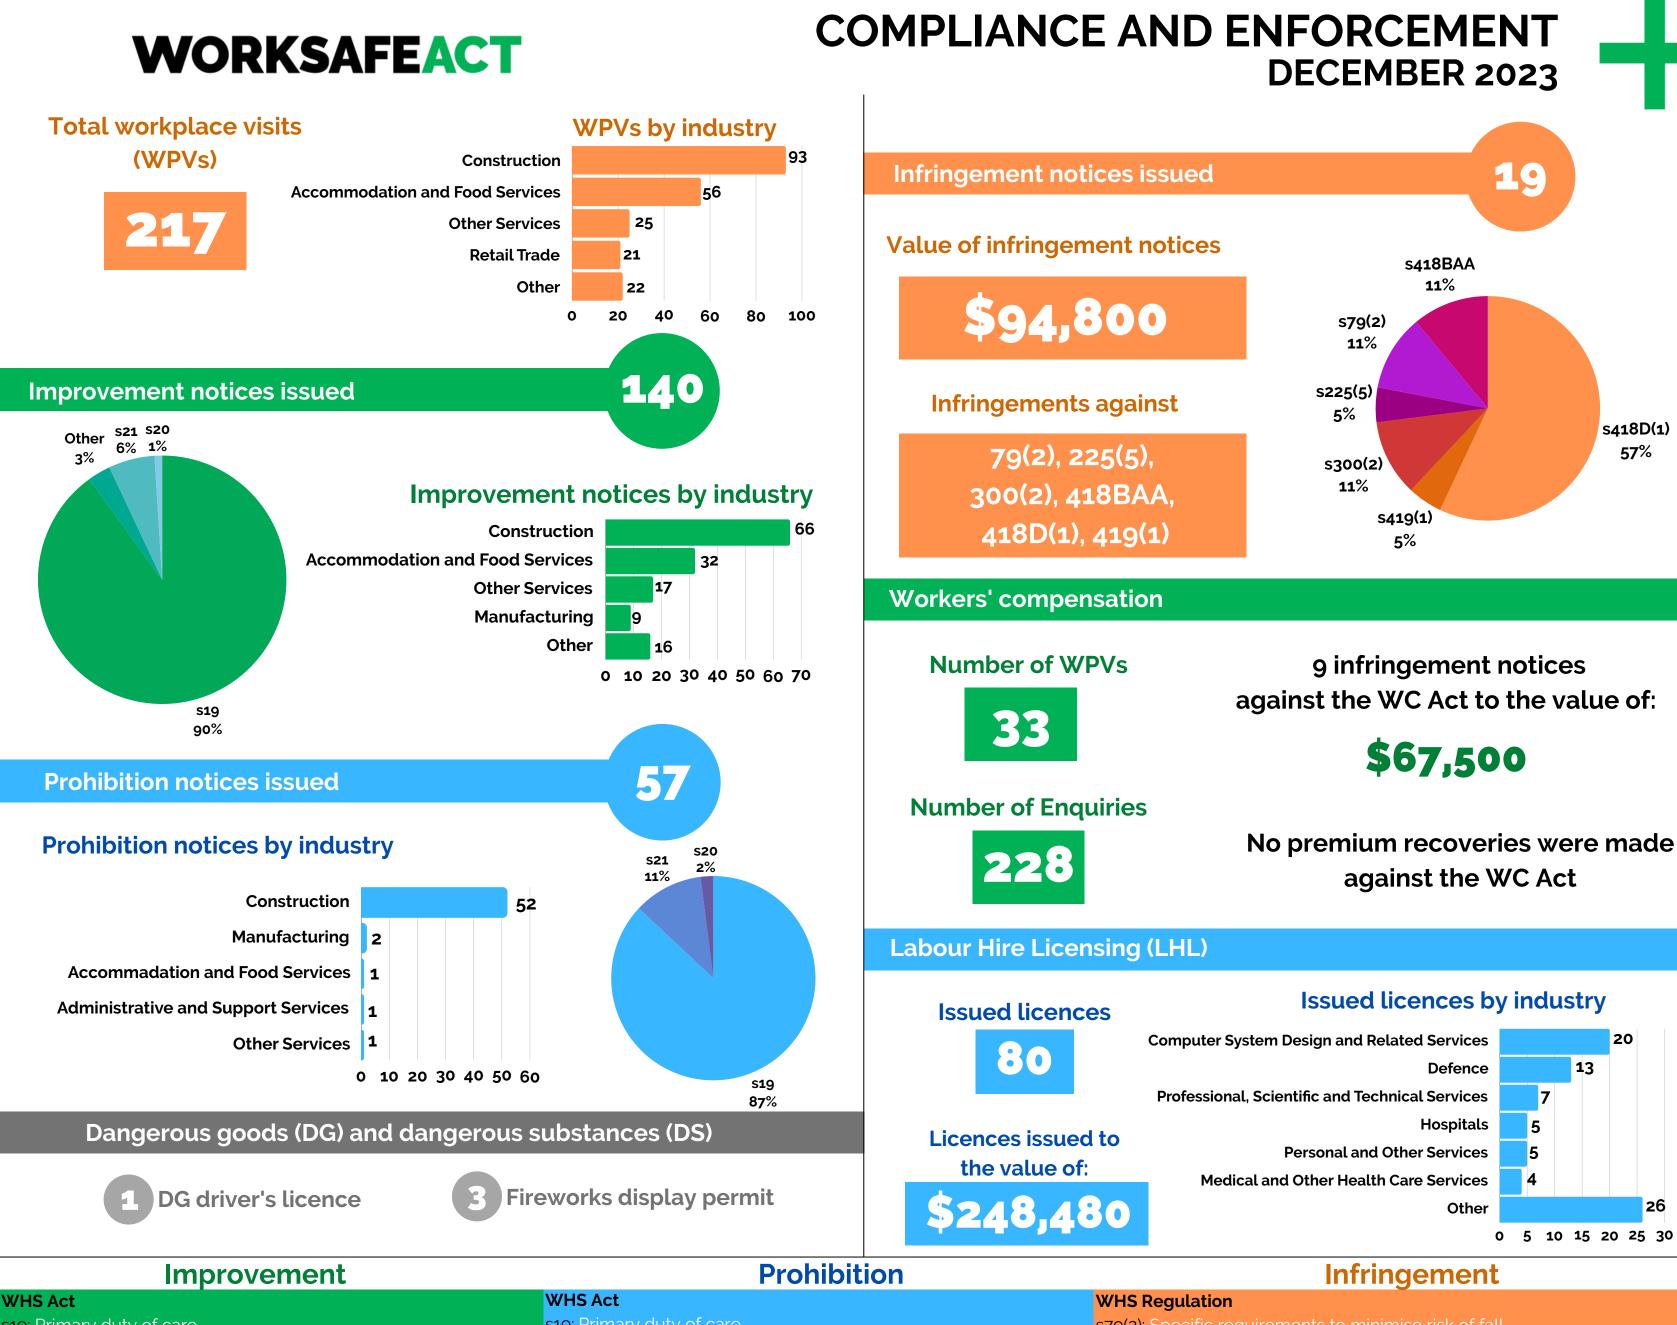

- s79(2): Specific requirements to minimise risk of fall s225(5): Scaffolds
- s300(2): Compliance with safe work method statements
- s418BAA: Uncontrolled dry cutting of other crystalline silica material
- s418D(1): Duty to train workers about crystalline silica awareness
- s419(1): Work involving asbestos or ACM—prohibitions and exceptions